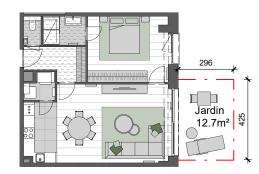

SCALE 1:50

- Measurements are given on a gross basis, without finishing work. Some measurements and drawings can be subject to changes during construction.
- -Each difference being more or less and within acceptable tolerances, will mean a loss of profit to the buyer without price adjustments.
- -Changes may be made to this plan according to the realization requirements.
- -The furniture and the flooring layout are given only as an example.
- -Full information about the radiators, electrical and ventilation equipment will be provided during construction.
- -The measurements of the radiators and the location of the false ceilings are given only as an example.
- -The kitchen layout and technical equipment sizes are provided for information only and are not contractual. Specific documents can be provided during construction

## APARTMENT B.0.03