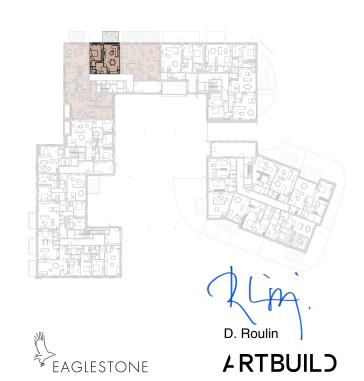

SCALE 1:50

- Measurements are given on a gross basis, without finishing work. Some measurements and drawings can be subject to changes during construction.
- -Each difference being more or less and within acceptable tolerances, will mean a loss of profit to the buyer without price adjustments.
- -Changes may be made to this plan according to the realization requirements.
- -The furniture and the flooring layout are given only as an example.
- -Full information about the radiators, electrical and ventilation equipment will be provided during construction.
- -The measurements of the radiators and the location of the false ceilings are given only as an example.
- -The kitchen layout and technical equipment sizes are provided for information only and are not contractual. Specific documents can be provided during construction

## APARTMENT B.0.03

## SITUATION