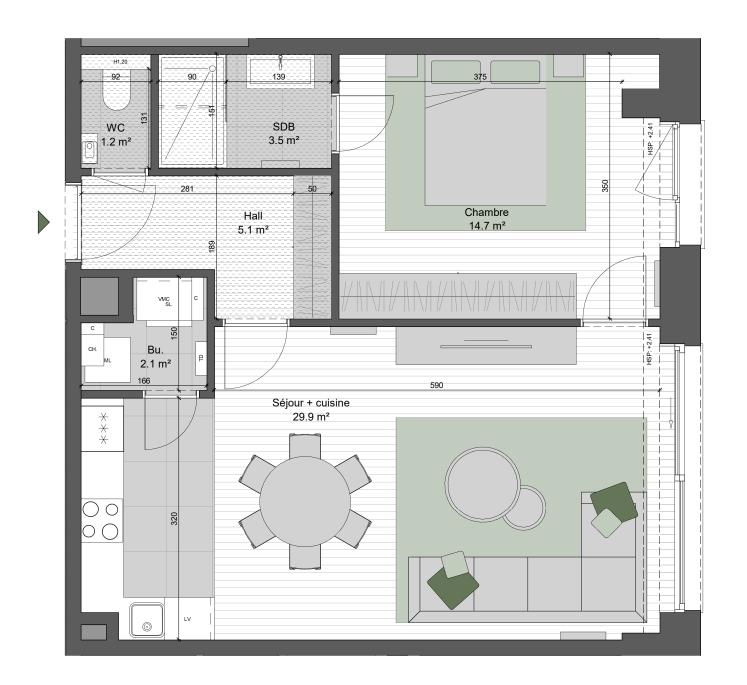

SCALE 1:50

- Measurements are given on a gross basis, without finishing work. Some measurements and drawings can be subject to changes during construction.
- -Each difference being more or less and within acceptable tolerances, will mean a loss of profit to the buyer without price adjustments.
- -Changes may be made to this plan according to the realization requirements.
- -The furniture and the flooring layout are given only as an example.
- -Full information about the radiators, electrical and ventilation equipment will be provided during construction.
- -The measurements of the radiators and the location of the false ceilings are given only as an example.
- -The kitchen layout and technical equipment sizes are provided for information only and are not contractual. Specific documents can be provided during construction

## APARTMENT B.0.03